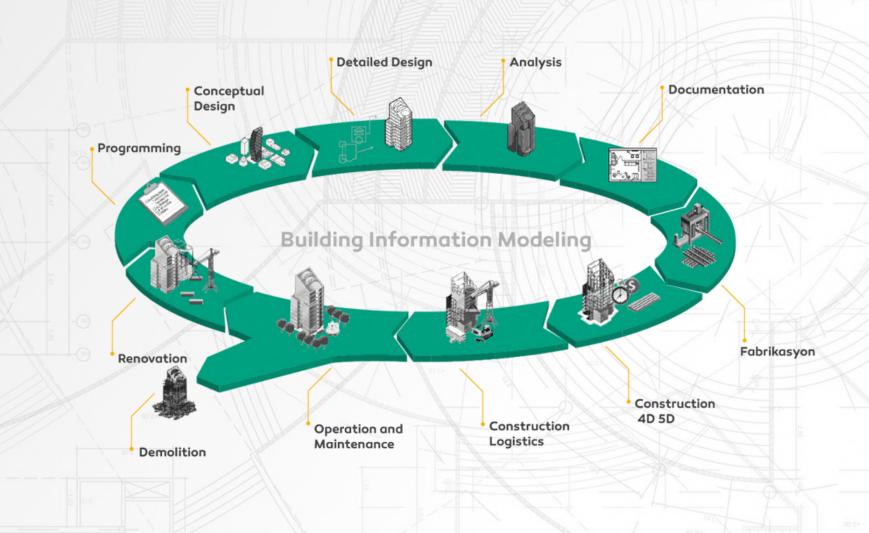

LDİNG BÜYÜKÇEKMECE, İSTANBUL / 90.000 m²

Official projects and license phase have been completed.

#### BİLGİLİ ASYA COMMERCIAL AND RESIDENTIAL COMPLEX





# ERÇAL SCANIA VEHICLE SERVICE STATION





**2016 / ERÇAL GROUP**BÜYÜKÇEKMECE, İSTANBUL / 2.200 m²

### ERÇAL SCANIA VEHICLE SERVICE STATION







#### KARAAĞAÇ VİLLA VILLA





2015 / İNNO GAYRİMENKUL YATIRIM A.Ş BÜYÜKÇEKMECE, İSTANBUL / 20.500 m²



### KARAAĞAÇ VİLLA VILLA









#### HILAL CORNER SITESI RESIDENTIAL SITE





**2017 / İNNO GAYRİMENKUL YATIRIM A.Ş** BÜYÜKÇEKMECE, İSTANBUL / 15.000 m²



#### HILAL CORNER SITESI RESIDENTIAL SITE







#### HILAL PRESTIGE SITESI RESIDENTIAL SITE





**2017 / İNNO GAYRİMENKUL YATIRIM A.Ş** BÜYÜKÇEKMECE, İSTANBUL / 65.000 m²



#### HİLAL PRESTIGE SİTESİ RESIDENTIAL SITE