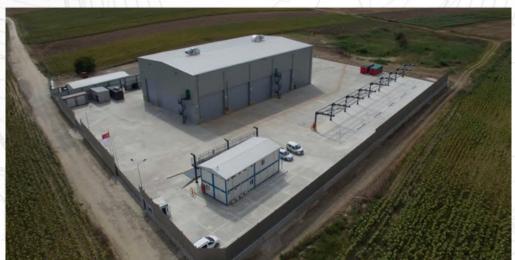

# 4R ÇEVRE VE ENERJİ RECYCLING FACILITY

2017 / 4R ÇEVRE ve ENERJİ

KAPAKLI, TEKİRDAĞ / 5.000 m²

The project, which started with the determination of the parcel to be invested in Tekirdağ Kapaklı; The construction of the facility, which started after the permits were obtained, was completed.

# 4R ÇEVRE ve ENERJİ RECYCLING FACILITY

Scope of Service
Design and implementation projects Turnkey

Structural System
Concrete and steel construction

2020 / AKDOĞAN PLASTİK SANAYİ ve TİCARET LTD. ŞTİ.

ARNAVUTKÖY, İSTANBUL / 7.000 m²