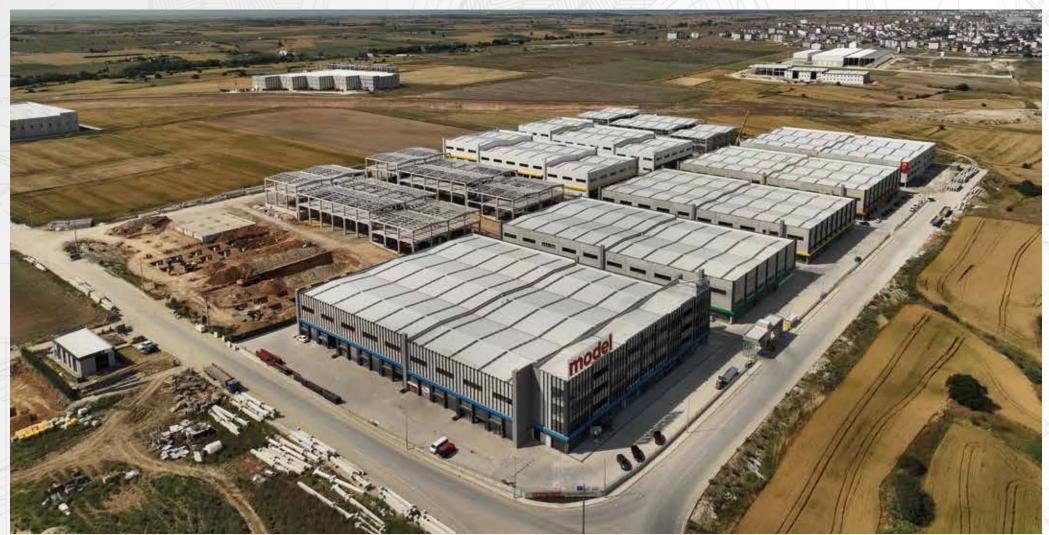

### MODEL SANAYİ MERKEZİ INDUSTRIAL CENTER

2021 December / İNNO GAYRİMENKUL YATIRIM A.Ş

KAPAKLI, TEKİRDAĞ / 1ststage 50.000 m² 2ststage 30.000 m2

With its location, concept and architectural structure, Model Industry Center is a project consisting of 5 blocks, offering businesses alternatives from 100 m<sup>2</sup> to 11.000 m<sup>2</sup>.

### MODEL SANAYİ MERKEZİ INDUSTRIAL CENTER

Scope of Service
Design and implementation projects Turnkey

Conveyor System
Precast and conventional construction

### MODEL SANAYİ MERKEZİ INDUSTRIAL CENTER