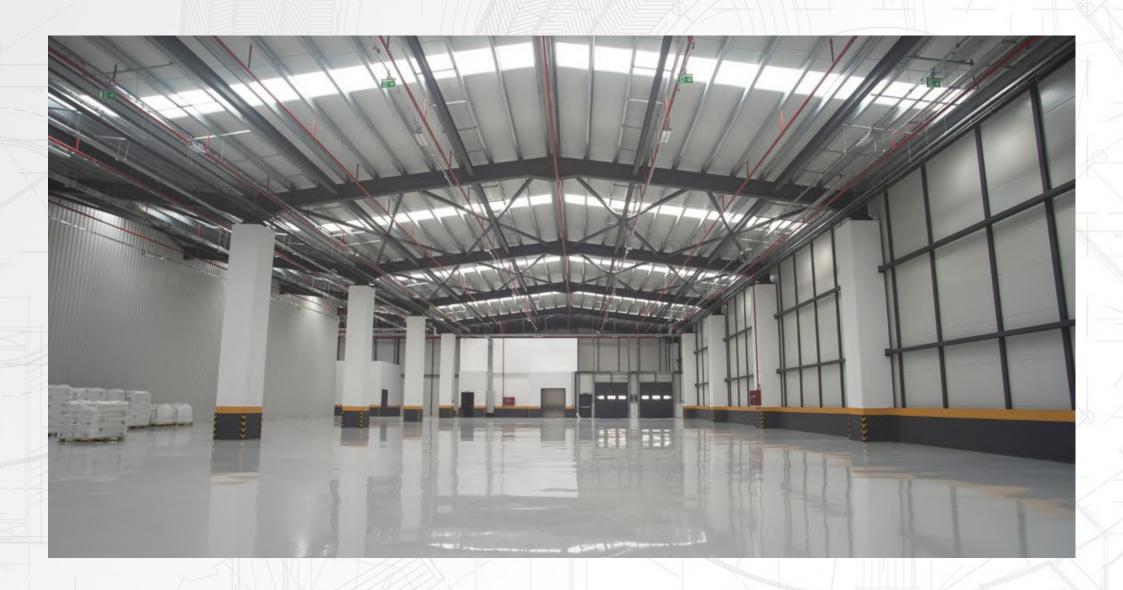

### MODEL SANAYİ MERKEZİ INDUSTRIAL CENTER

2021 December / İNNO GAYRİMENKUL YATIRIM A.Ş

KAPAKLI, TEKİRDAĞ / 1ststage 50.000 m² 2ststage 30.000 m2

With its location, concept and architectural structure, Model Industry Center is a project consisting of 5 blocks, offering businesses alternatives from 100 m<sup>2</sup> to 11.000 m<sup>2</sup>.

### MODEL SANAYİ MERKEZİ INDUSTRIAL CENTER

Scope of Service
Design and implementation projects Turnkey

Conveyor System
Precast and conventional construction

### MODEL SANAYİ MERKEZİ INDUSTRIAL CENTER