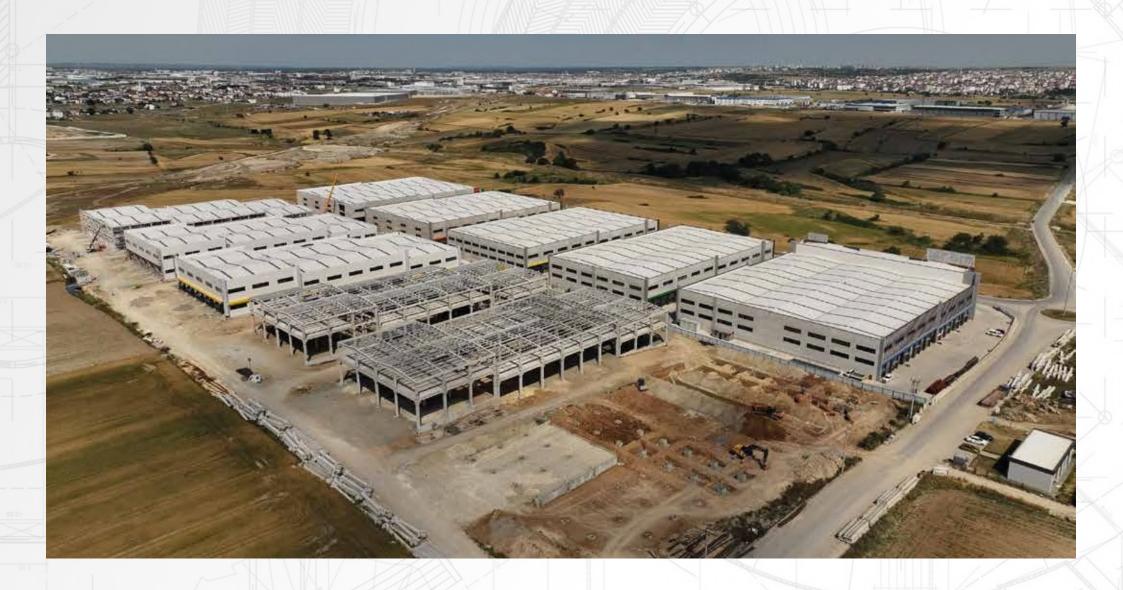

### MODEL SANAYİ MERKEZİ INDUSTRIAL CENTER

2021 December / İNNO GAYRİMENKUL YATIRIM A.Ş

KAPAKLI, TEKİRDAĞ / 1ststage 50.000 m² 2ststage 30.000 m2

With its location, concept and architectural structure, Model Industry Center is a project consisting of 5 blocks, offering businesses alternatives from 100 m<sup>2</sup> to 11.000 m<sup>2</sup>.

### MODEL SANAYİ MERKEZİ INDUSTRIAL CENTER

Scope of Service
Design and implementation projects Turnkey

Conveyor System
Precast and conventional construction

### MODEL SANAYİ MERKEZİ INDUSTRIAL CENTER