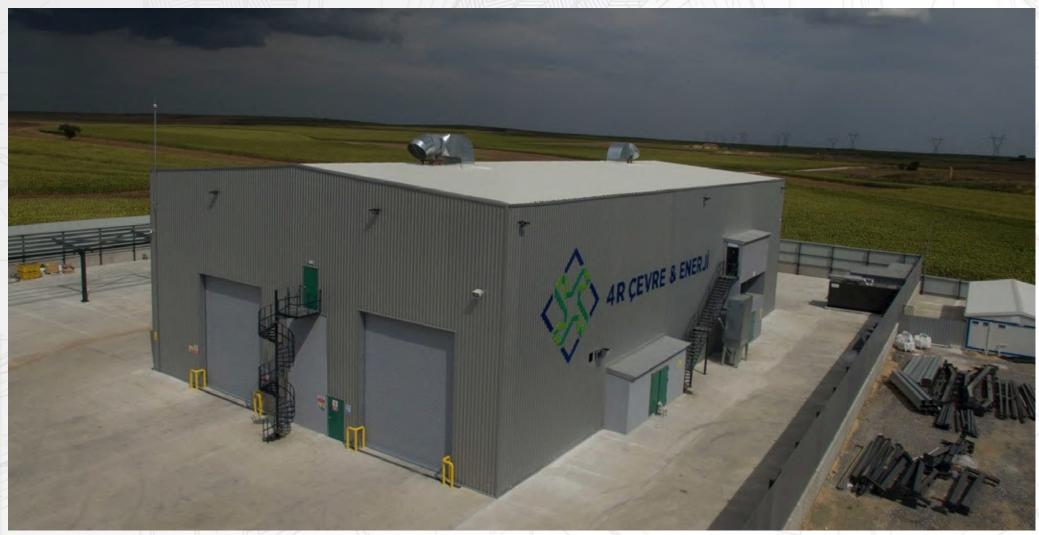

### 4R ÇEVRE ve ENERJİ FUEL FROM WASTE FACILITY

2020 / 4R ÇEVRE ve ENERJİ

KIRKLARELİ, LÜLEBURGAZ / 2.000 m²

In the feasibility phase with the Design and Build method, the optimization, structural comparative building cost study was carried out, projects in all disciplines were drawn, official permits were obtained and the Turnkey Construction was completed.

### 4R ÇEVRE ve ENERJİ FUEL FROM WASTE FACILITY

Scope of Service
Design and implementation projects Turnkey

Structural System
Precast and conventional concrete and steel construction