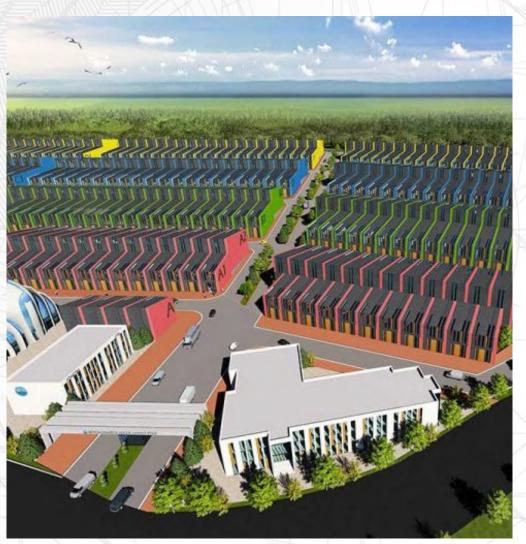

### MODEL SANAYİ MERKEZİ INDUSTRIAL CENTER

2021 December / İNNO GAYRİMENKUL YATIRIM A.Ş

KAPAKLI, TEKİRDAĞ / 1ststage 50.000 m² 2ststage 30.000 m2

With its location, concept and architectural structure, Model Industry Center is a project consisting of 5 blocks, offering businesses alternatives from 100 m<sup>2</sup> to 11.000 m<sup>2</sup>.

### MODEL SANAYİ MERKEZİ INDUSTRIAL CENTER

Scope of Service
Design and implementation projects Turnkey

Conveyor System
Precast and conventional construction

### MODEL SANAYİ MERKEZİ INDUSTRIAL CENTER