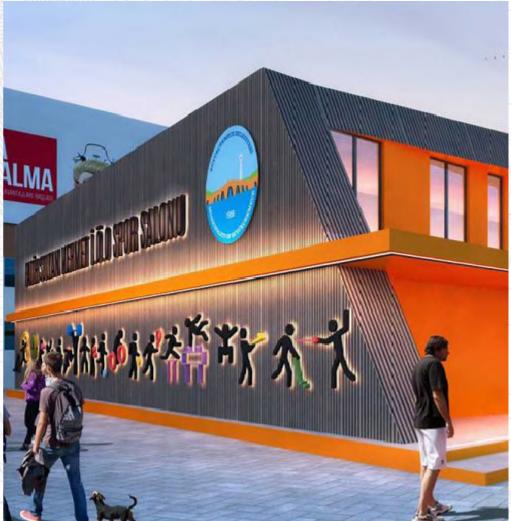

#### BÜYÜKÇEKMECE SPOR SALONU SPORT COMPLEX

**2017 / BÜYÜKÇEKMECE BELEDİYESİ**BÜYÜKÇEKMECE, İSTANBUL / 1.000 m²

Halls for multi-purpose sports activities have been designed for existing schools in Büyükçekmece.