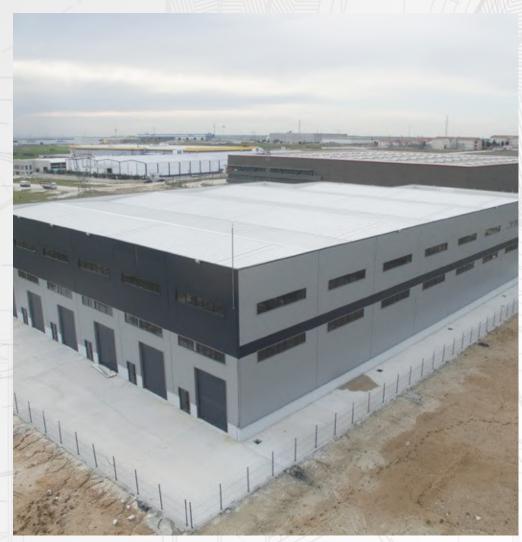

### MODEL SANAYİ MERKEZİ INDUSTRIAL CENTER

2021 December / İNNO GAYRİMENKUL YATIRIM A.Ş

KAPAKLI, TEKİRDAĞ / 1ststage 50.000 m² 2ststage 30.000 m2

With its location, concept and architectural structure, Model Industry Center is a project consisting of 5 blocks, offering businesses alternatives from 100 m<sup>2</sup> to 11.000 m<sup>2</sup>.

### MODEL SANAYİ MERKEZİ INDUSTRIAL CENTER

Scope of Service
Design and implementation projects Turnkey

Conveyor System
Precast and conventional construction

### MODEL SANAYİ MERKEZİ INDUSTRIAL CENTER