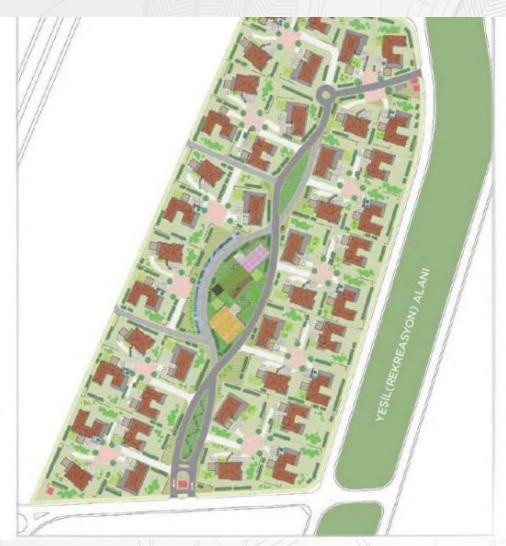

#### HILAL CORNER SITESI RESIDENTIAL SITE

**2017 / İNNO GAYRİMENKUL YATIRIM A.Ş** BÜYÜKÇEKMECE, İSTANBUL / 15.000 m²

#### HILAL CORNER SITESI RESIDENTIAL SITE