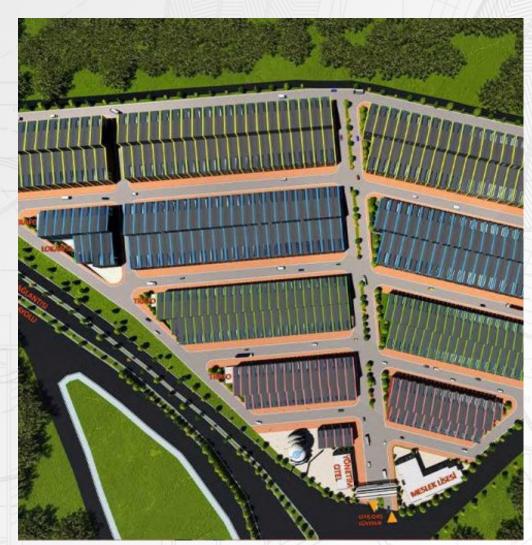

### KUMBURGAZ SANAYİ SİTESİ INDUSTRY AREA

2016 / BÜYÜKÇEKMECE BELEDİYESİ

BÜYÜKÇEKMECE, İSTANBUL / 185.000 m<sup>2</sup>

360 2-storey workshops, support areas and Vocational High School were designed.

### KUMBURGAZ SANAYİ SİTESİ INDUSTRY AREA

Design projects and 3D visualizations were made