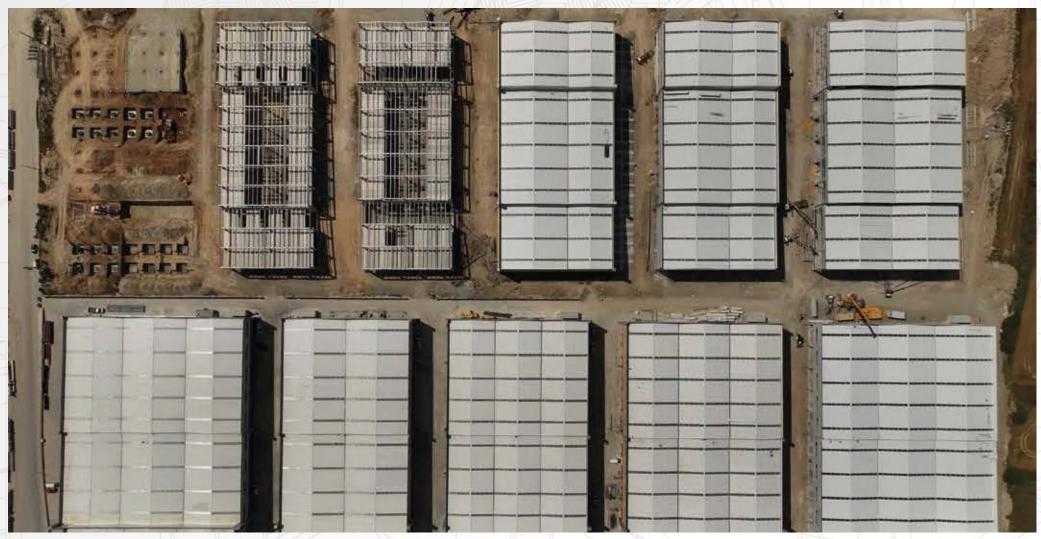

### MODEL SANAYİ MERKEZİ INDUSTRIAL CENTER

2021 December / İNNO GAYRİMENKUL YATIRIM A.Ş

KAPAKLI, TEKİRDAĞ / 1ststage 50.000 m² 2ststage 30.000 m2

With its location, concept and architectural structure, Model Industry Center is a project consisting of 5 blocks, offering businesses alternatives from 100 m<sup>2</sup> to 11.000 m<sup>2</sup>.

### MODEL SANAYİ MERKEZİ INDUSTRIAL CENTER

Scope of Service
Design and implementation projects Turnkey

Conveyor System
Precast and conventional construction