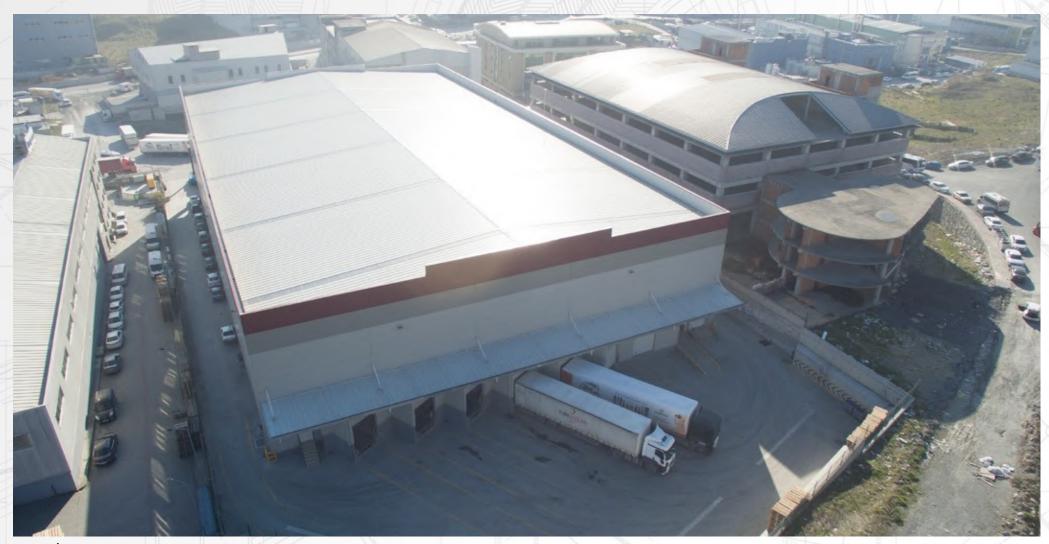

### 4R ÇEVRE ve ENERJİ FUEL FROM WASTE FACILITY

2020 / 4R ÇEVRE ve ENERJİ

KIRKLARELİ, LÜLEBURGAZ / 2.000 m²

In the feasibility phase with the Design and Build method, the optimization, structural comparative building cost study was carried out, projects in all disciplines were drawn, official permits were obtained and the Turnkey Construction was completed.

### 4R ÇEVRE ve ENERJİ FUEL FROM WASTE FACILITY

Scope of Service
Design and implementation projects Turnkey

Structural System
Precast and conventional concrete and steel construction