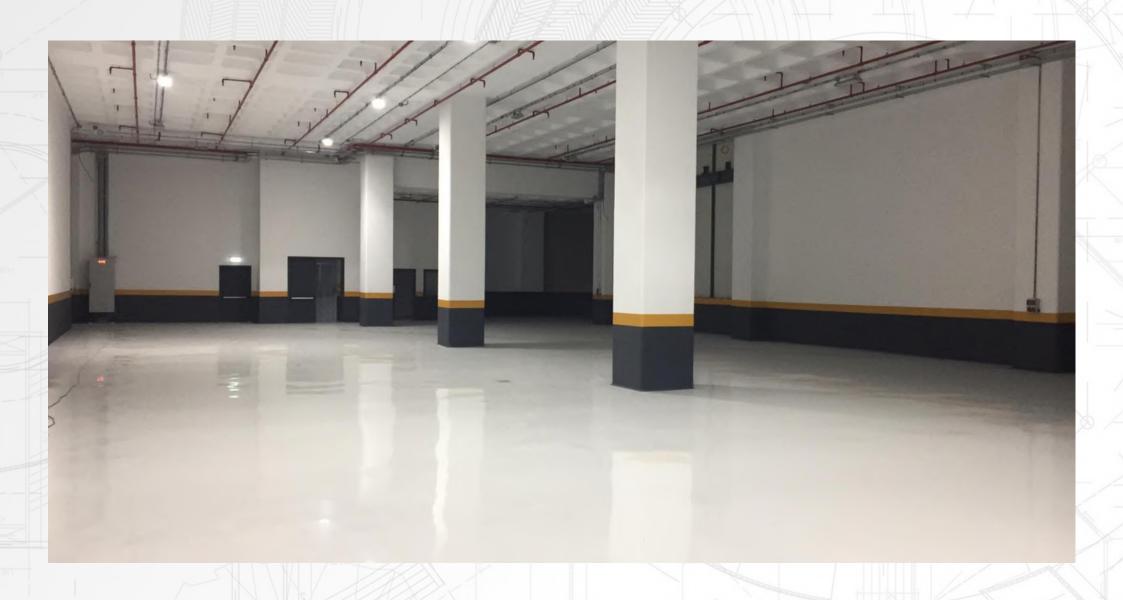

### 4R ÇEVRE ve ENERJİ FUEL FROM WASTE FACILITY

2020 / 4R ÇEVRE ve ENERJİ

KIRKLARELİ, LÜLEBURGAZ / 2.000 m²

In the feasibility phase with the Design and Build method, the optimization, structural comparative building cost study was carried out, projects in all disciplines were drawn, official permits were obtained and the Turnkey Construction was completed.

### 4R ÇEVRE ve ENERJİ FUEL FROM WASTE FACILITY

Scope of Service
Design and implementation projects Turnkey

Structural System
Precast and conventional concrete and steel construction