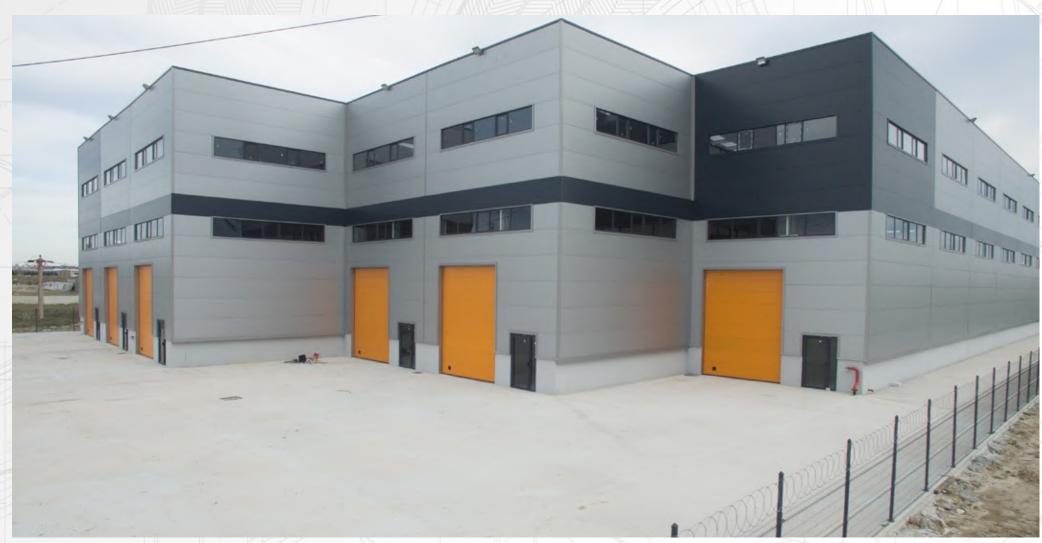

### MODEL SANAYİ MERKEZİ INDUSTRIAL CENTER

2021 December / İNNO GAYRİMENKUL YATIRIM A.Ş

KAPAKLI, TEKİRDAĞ / 1ststage 50.000 m² 2ststage 30.000 m2

With its location, concept and architectural structure, Model Industry Center is a project consisting of 5 blocks, offering businesses alternatives from 100 m<sup>2</sup> to 11.000 m<sup>2</sup>.

### MODEL SANAYİ MERKEZİ INDUSTRIAL CENTER

Scope of Service
Design and implementation projects Turnkey

Conveyor System
Precast and conventional construction

### MODEL SANAYİ MERKEZİ INDUSTRIAL CENTER