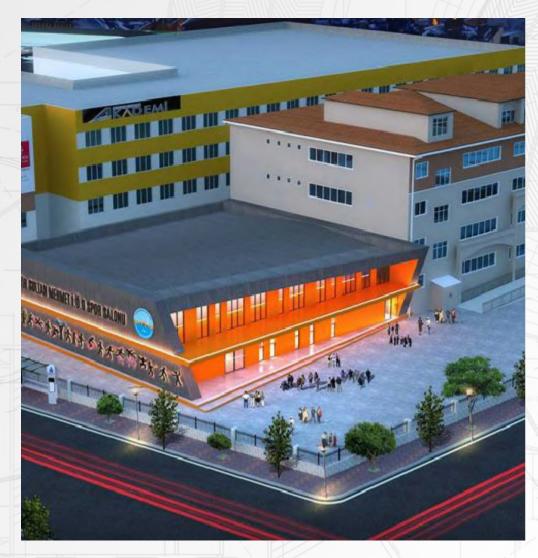

#### BÜYÜKÇEKMECE SPOR SALONU SPORT COMPLEX

**2017 / BÜYÜKÇEKMECE BELEDİYESİ**BÜYÜKÇEKMECE, İSTANBUL / 1.000 m²

Halls for multi-purpose sports activities have been designed for existing schools in Büyükçekmece.