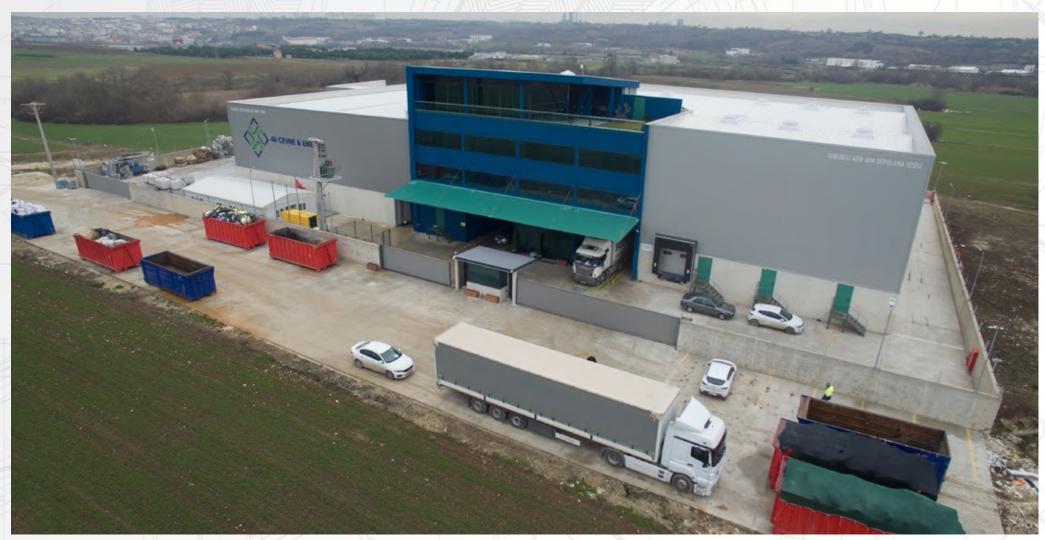

### 4R ÇEVRE ve ENERJİ FUEL FROM WASTE FACILITY

2020 / 4R ÇEVRE ve ENERJİ

KIRKLARELİ, LÜLEBURGAZ / 2.000 m²

In the feasibility phase with the Design and Build method, the optimization, structural comparative building cost study was carried out, projects in all disciplines were drawn, official permits were obtained and the Turnkey Construction was completed.

### 4R ÇEVRE ve ENERJİ FUEL FROM WASTE FACILITY

Scope of Service
Design and implementation projects Turnkey

Structural System
Precast and conventional concrete and steel construction