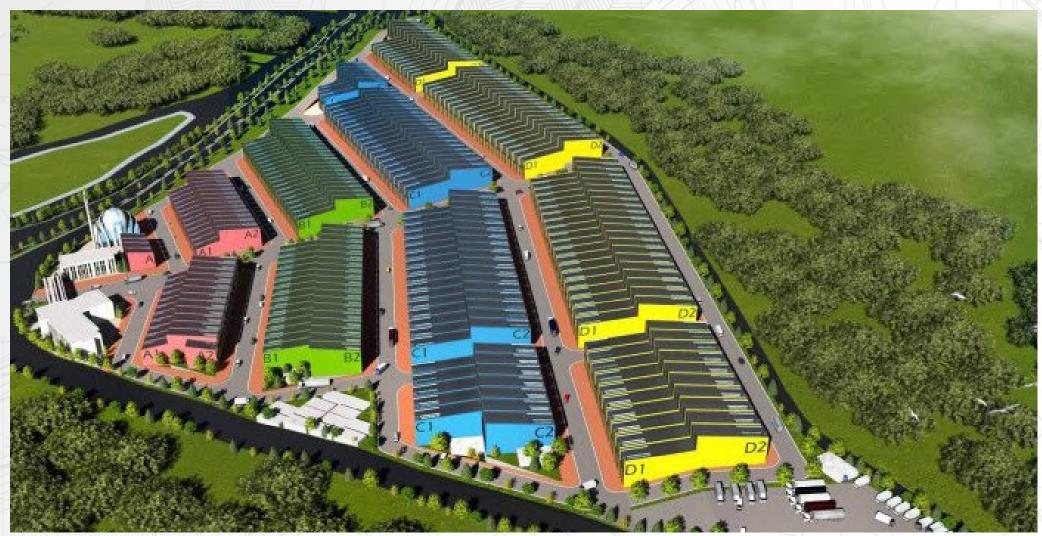

### MODEL SANAYİ MERKEZİ INDUSTRIAL CENTER

2021 December / İNNO GAYRİMENKUL YATIRIM A.Ş

KAPAKLI, TEKİRDAĞ / 1ststage 50.000 m² 2ststage 30.000 m2

With its location, concept and architectural structure, Model Industry Center is a project consisting of 5 blocks, offering businesses alternatives from 100 m<sup>2</sup> to 11.000 m<sup>2</sup>.

### MODEL SANAYİ MERKEZİ INDUSTRIAL CENTER

Scope of Service
Design and implementation projects Turnkey

Conveyor System
Precast and conventional construction

### MODEL SANAYİ MERKEZİ INDUSTRIAL CENTER