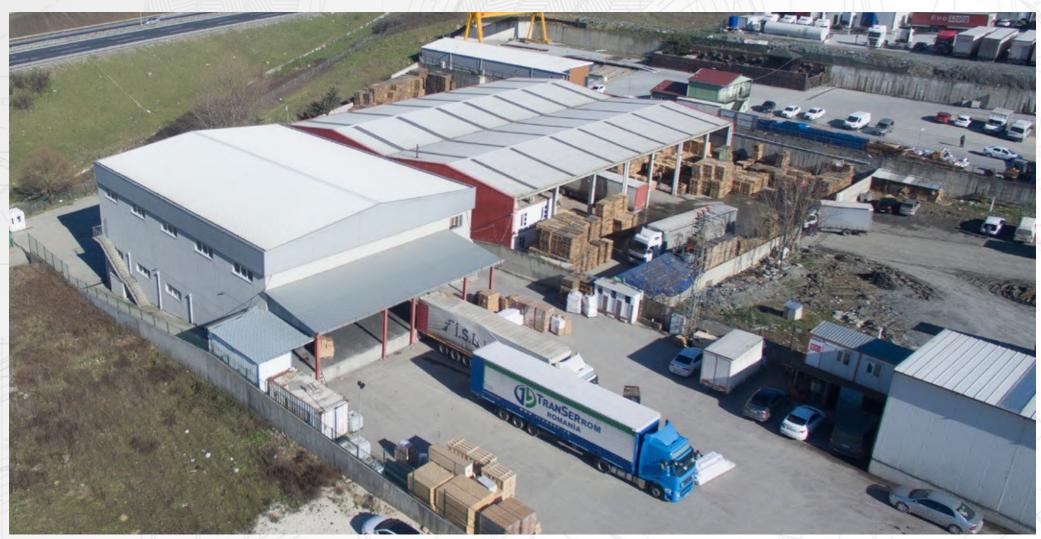

### ESENYURT LOJISTIK DEPO STORAGE BUILDING

2016 / F. YILMAZ

ESENYURT, İSTANBUL/11.000 m<sup>2</sup>

The process, which started with the design phase of the industrial building with wide column openings and 12 m roof height suitable for storage purposes in the Esenyurt Industrial Zone, is continuing by obtaining the building permit.

### ESENYURT LOJİSTİK DEPO STORAGE BUILDING

Scope of Service Design and projects Turnkey

implementation

Structural System
Concrete and steel construction