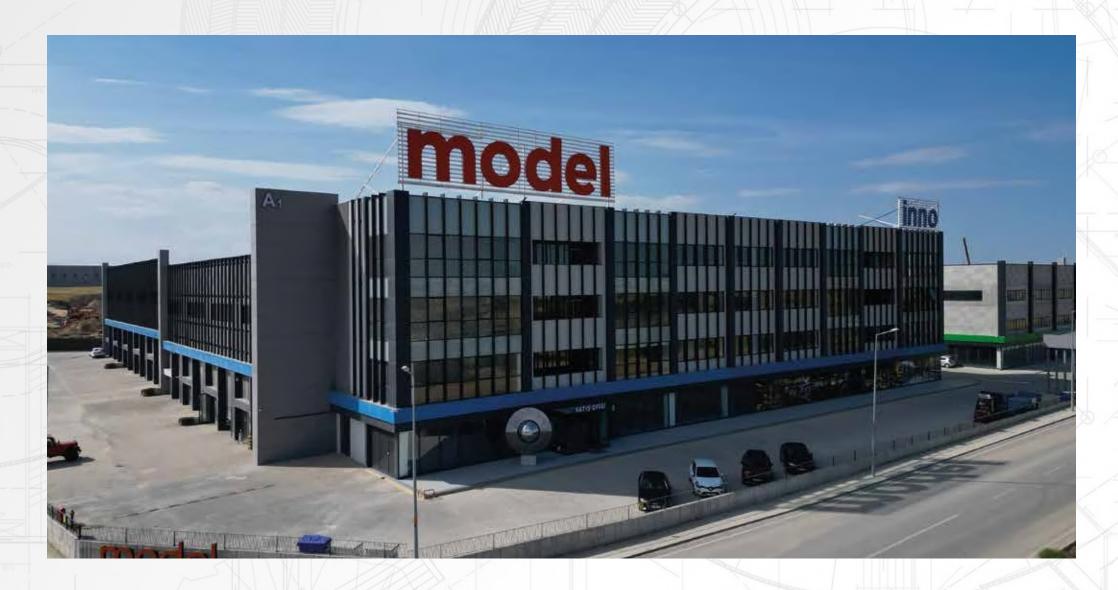

### MODEL SANAYİ MERKEZİ INDUSTRIAL CENTER

2021 December / İNNO GAYRİMENKUL YATIRIM A.Ş

KAPAKLI, TEKİRDAĞ / 1ststage 50.000 m² 2ststage 30.000 m2

With its location, concept and architectural structure, Model Industry Center is a project consisting of 5 blocks, offering businesses alternatives from 100 m<sup>2</sup> to 11.000 m<sup>2</sup>.

### MODEL SANAYİ MERKEZİ INDUSTRIAL CENTER

Scope of Service
Design and implementation projects Turnkey

Conveyor System
Precast and conventional construction