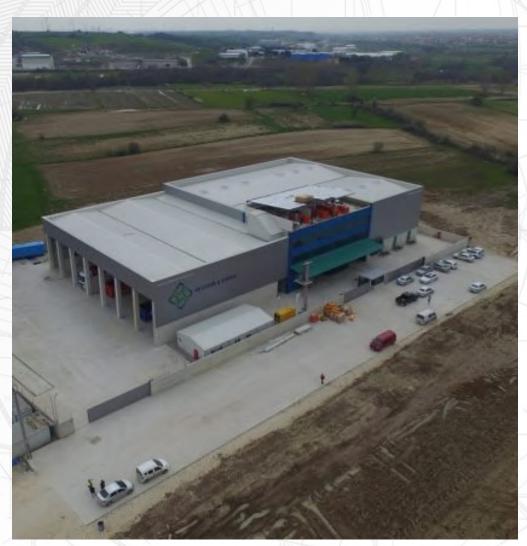

# 4R ÇEVRE VE ENERJİ RECYCLING FACILITY

2017 / 4R ÇEVRE ve ENERJİ

KAPAKLI, TEKİRDAĞ / 5.000 m²

The project, which started with the determination of the parcel to be invested in Tekirdağ Kapaklı; The construction of the facility, which started after the permits were obtained, was completed.

# 4R ÇEVRE ve ENERJİ RECYCLING FACILITY

Scope of Service
Design and implementation projects Turnkey

Structural System
Concrete and steel construction

2020 / AKDOĞAN PLASTİK SANAYİ ve TİCARET LTD. ŞTİ.

ARNAVUTKÖY, İSTANBUL / 7.000 m²