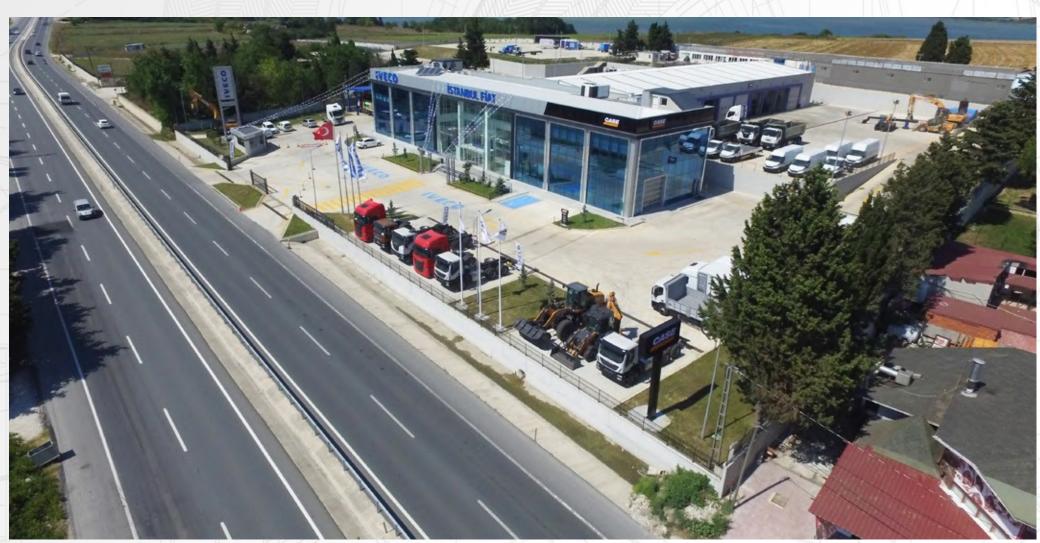

## ISTANBUL FIAT IVECO VEHICLE SALES AND SERVICE STATION

2019 / ISTANBUL FIAT OTOMOTIV TICARET SANAYI LTD. ŞTİ.

ÇATALCA, İSTANBUL / 7.000 m<sup>2</sup>

The building designed as vehicle sales and service near the Çatalca Customs Clearance area has a closed area of 7.000 m2, established on an area of 35.000 m2.

### ISTANBUL FIAT IVECO VEHICLE SALES AND SERVICE STATION

Scope of Service
Design and implementation projects Turnkey

Structural System
Concrete and steel construction