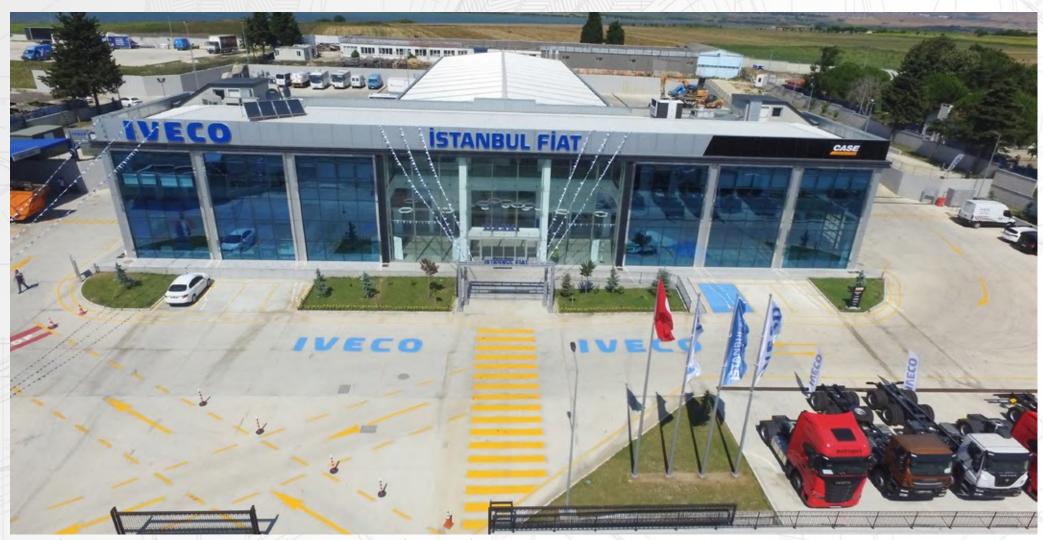

## ISTANBUL FIAT IVECO VEHICLE SALES AND SERVICE STATION

2019 / ISTANBUL FIAT OTOMOTIV TICARET SANAYI LTD. ŞTİ.

ÇATALCA, İSTANBUL / 7.000 m<sup>2</sup>

The building designed as vehicle sales and service near the Çatalca Customs Clearance area has a closed area of 7.000 m2, established on an area of 35.000 m2.

### ISTANBUL FIAT IVECO VEHICLE SALES AND SERVICE STATION

Scope of Service
Design and implementation projects Turnkey

Structural System
Concrete and steel construction