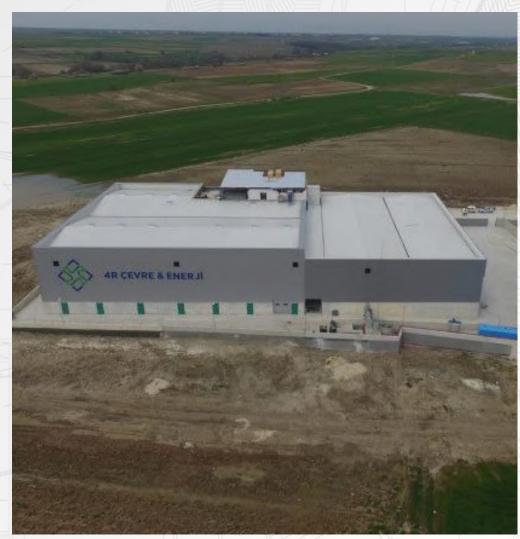

### 4R ÇEVRE ve ENERJİ FUEL FROM WASTE FACILITY

2020 / 4R ÇEVRE ve ENERJİ

KIRKLARELİ, LÜLEBURGAZ / 2.000 m²

In the feasibility phase with the Design and Build method, the optimization, structural comparative building cost study was carried out, projects in all disciplines were drawn, official permits were obtained and the Turnkey Construction was completed.

### 4R ÇEVRE ve ENERJİ FUEL FROM WASTE FACILITY

Scope of Service
Design and implementation projects Turnkey

Structural System
Precast and conventional concrete and steel construction