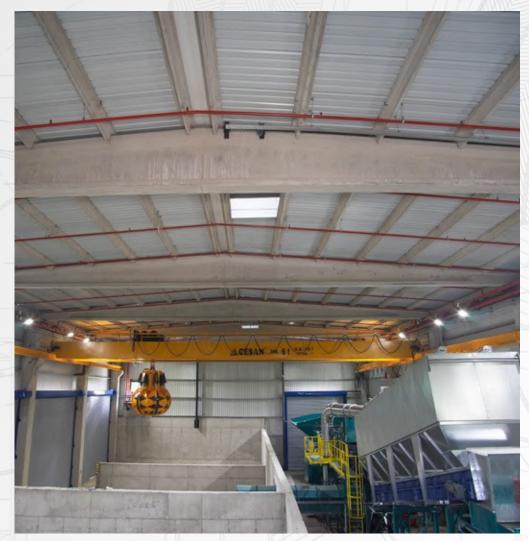

# 4R ÇEVRE VE ENERJİ RECYCLING FACILITY

2017 / 4R ÇEVRE ve ENERJİ

KAPAKLI, TEKİRDAĞ / 5.000 m²

The project, which started with the determination of the parcel to be invested in Tekirdağ Kapaklı; The construction of the facility, which started after the permits were obtained, was completed.

# 4R ÇEVRE ve ENERJİ RECYCLING FACILITY

Scope of Service
Design and implementation projects Turnkey

Structural System
Concrete and steel construction

2020 / AKDOĞAN PLASTİK SANAYİ ve TİCARET LTD. ŞTİ.

ARNAVUTKÖY, İSTANBUL / 7.000 m²