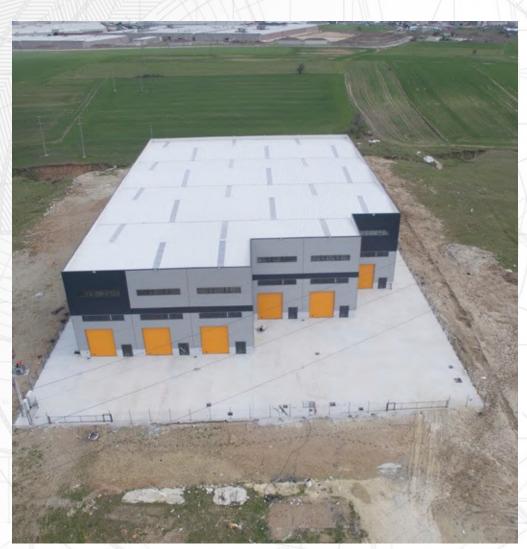

### MODEL SANAYİ MERKEZİ INDUSTRIAL CENTER

2021 December / İNNO GAYRİMENKUL YATIRIM A.Ş

KAPAKLI, TEKİRDAĞ / 1ststage 50.000 m² 2ststage 30.000 m2

With its location, concept and architectural structure, Model Industry Center is a project consisting of 5 blocks, offering businesses alternatives from 100 m<sup>2</sup> to 11.000 m<sup>2</sup>.

### MODEL SANAYİ MERKEZİ INDUSTRIAL CENTER

Scope of Service
Design and implementation projects Turnkey

Conveyor System
Precast and conventional construction

### MODEL SANAYİ MERKEZİ INDUSTRIAL CENTER