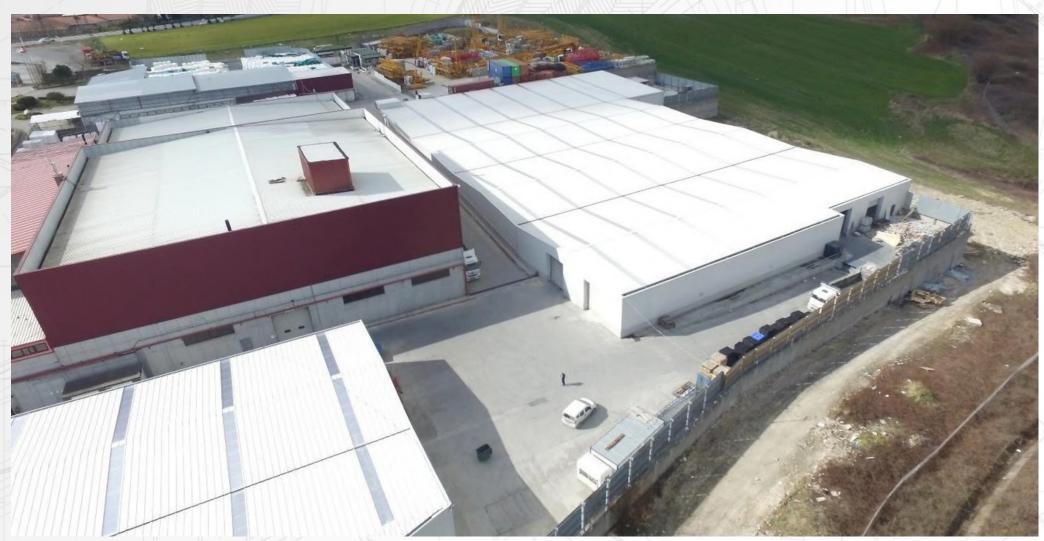

# 4R ÇEVRE VE ENERJİ RECYCLING FACILITY

2017 / 4R ÇEVRE ve ENERJİ

KAPAKLI, TEKİRDAĞ / 5.000 m²

The project, which started with the determination of the parcel to be invested in Tekirdağ Kapaklı; The construction of the facility, which started after the permits were obtained, was completed.

# 4R ÇEVRE ve ENERJİ RECYCLING FACILITY

Scope of Service
Design and implementation projects Turnkey

Structural System
Concrete and steel construction

2020 / AKDOĞAN PLASTİK SANAYİ ve TİCARET LTD. ŞTİ.

ARNAVUTKÖY, İSTANBUL / 7.000 m²

All projects have been prepared, official permits and turnkey construction have been completed.

Scope of Service
Design and implementation projects Turnkey

Structural System
Concrete and steel construction