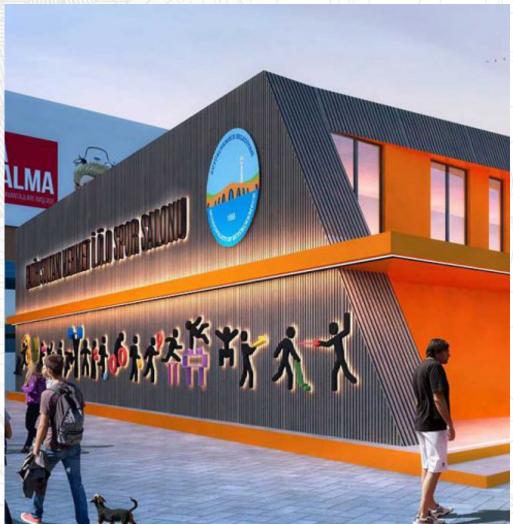

#### BÜYÜKÇEKMECE SPOR SALONU SPORT COMPLEX

#### 2017 / BÜYÜKÇEKMECE BELEDİYESİ

BÜYÜKÇEKMECE, İSTANBUL / 1.000 m²

Halls for multi-purpose sports activities have been designed for existing schools in Büyükçekmece.