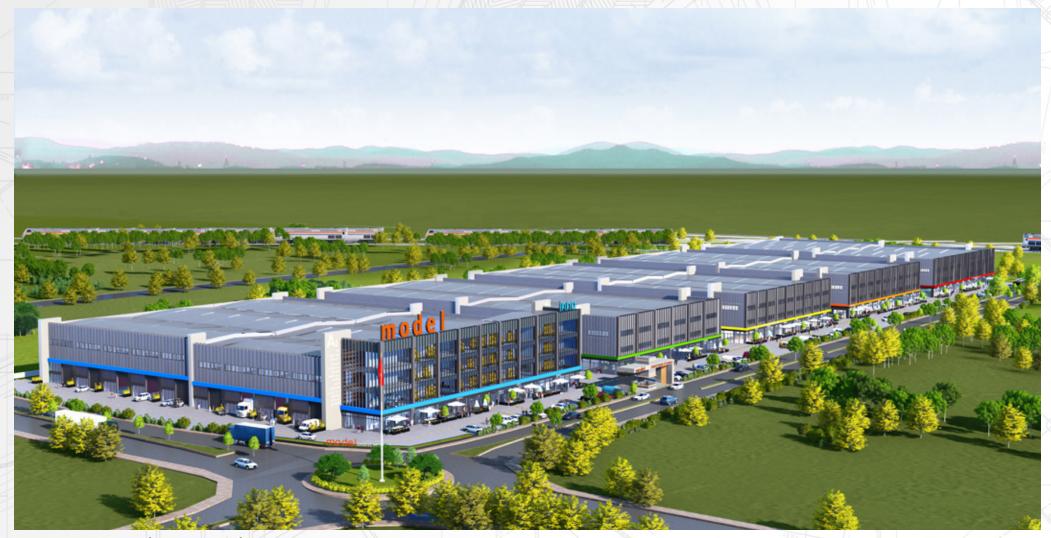

### **MODEL SANAYİ MERKEZİ**

INDUSTRIAL CENTER

### 2021 December / İNNO GAYRİMENKUL YATIRIM A.Ş

KAPAKLI, TEKİRDAĞ / **1**\*\***stage** 50.000 m² **2**\*\***stage** 30.000 m2

With its location, concept and architectural structure, Model Industry Center is a project consisting of 5 blocks, offering businesses alternatives from 100 m<sup>2</sup> to 11.000 m<sup>2</sup>.