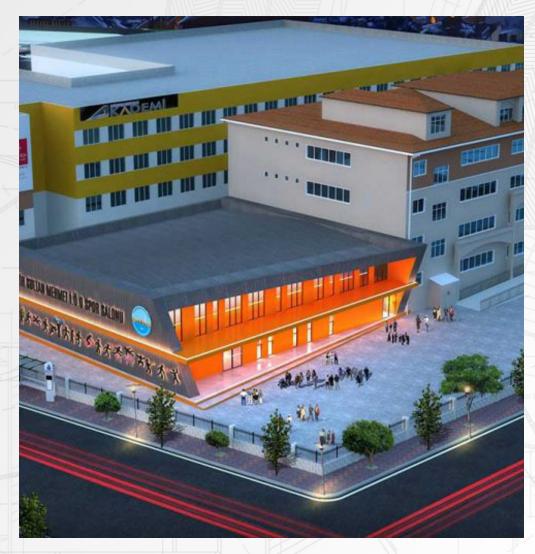

#### BÜYÜKÇEKMECE SPOR SALONU SPORT COMPLEX

#### 2017 / BÜYÜKÇEKMECE BELEDİYESİ

BÜYÜKÇEKMECE, İSTANBUL / 1.000 m²

Halls for multi-purpose sports activities have been designed for existing schools in Büyükçekmece.