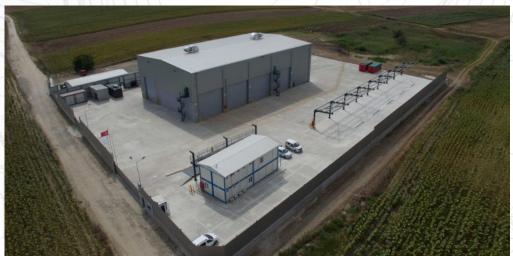

# 4R ÇEVRE VE ENERJİ RECYCLING FACILITY

### 2017 / 4R ÇEVRE ve ENERJİ

KAPAKLI, TEKİRDAĞ / 5.000 m²

The project, which started with the determination of the parcel to be invested in Tekirdağ Kapaklı; The construction of the facility, which started after the permits were obtained, was completed.

# 4R ÇEVRE ve ENERJİ RECYCLING FACILITY

**Scope of Service**Design and implementation projects
Turnkey

**Structural System**Concrete and steel construction