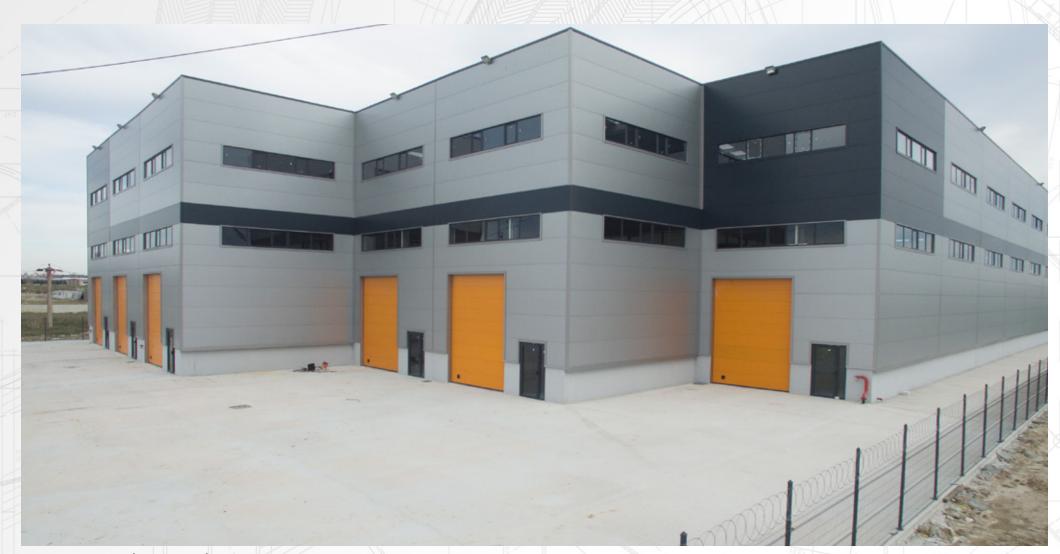

### 2021 December / İNNO GAYRİMENKUL YATIRIM A.Ş

KAPAKLI, TEKİRDAĞ / **1**\*\***stage** 50.000 m² **2**\*\***stage** 30.000 m2

With its location, concept and architectural structure, Model Industry Center is a project consisting of 5 blocks, offering businesses alternatives from 100 m<sup>2</sup> to 11.000 m<sup>2</sup>.