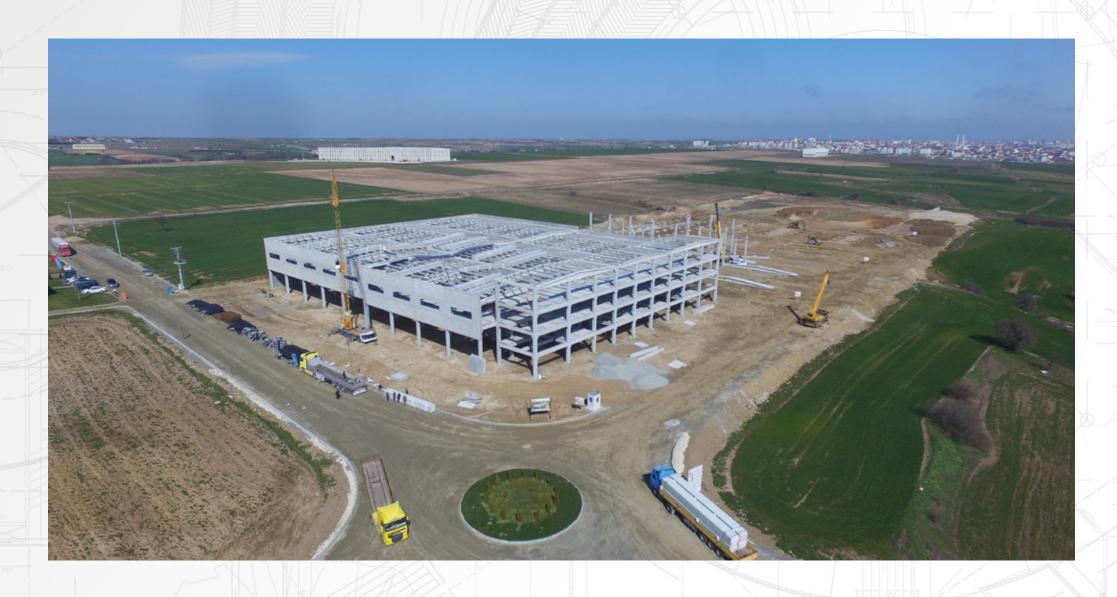

### **MODEL SANAYİ MERKEZİ**

INDUSTRIAL CENTER

### 2021 December / İNNO GAYRİMENKUL YATIRIM A.Ş

KAPAKLI, TEKİRDAĞ / **1**\*\***stage** 50.000 m² **2**\*\***stage** 30.000 m2

With its location, concept and architectural structure, Model Industry Center is a project consisting of 5 blocks, offering businesses alternatives from 100 m<sup>2</sup> to 11.000 m<sup>2</sup>.