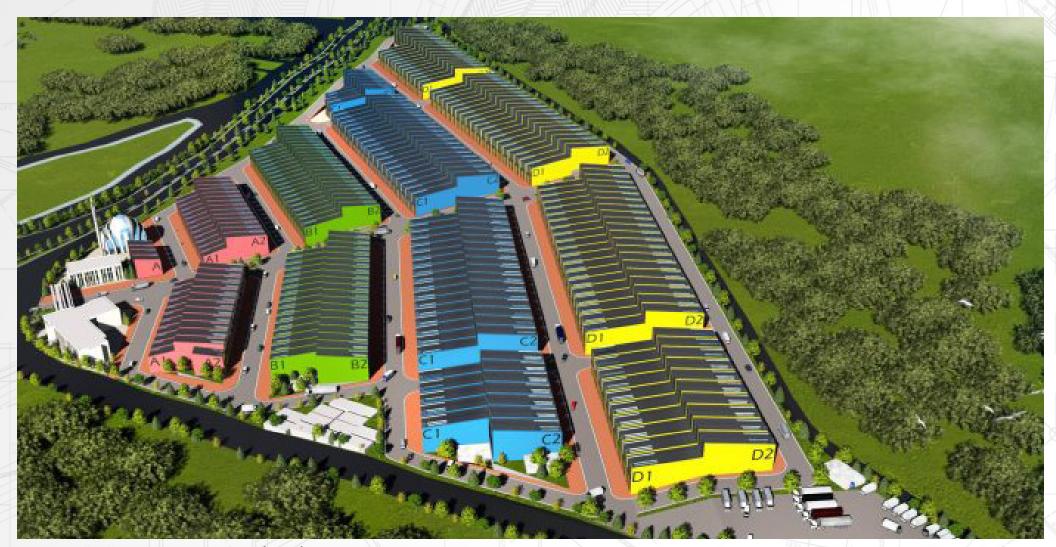

### **MODEL SANAYİ MERKEZİ**

INDUSTRIAL CENTER

### 2021 December / İNNO GAYRİMENKUL YATIRIM A.Ş

KAPAKLI, TEKİRDAĞ / **1**\*\***stage** 50.000 m² **2**\*\***stage** 30.000 m2

With its location, concept and architectural structure, Model Industry Center is a project consisting of 5 blocks, offering businesses alternatives from 100 m<sup>2</sup> to 11.000 m<sup>2</sup>.