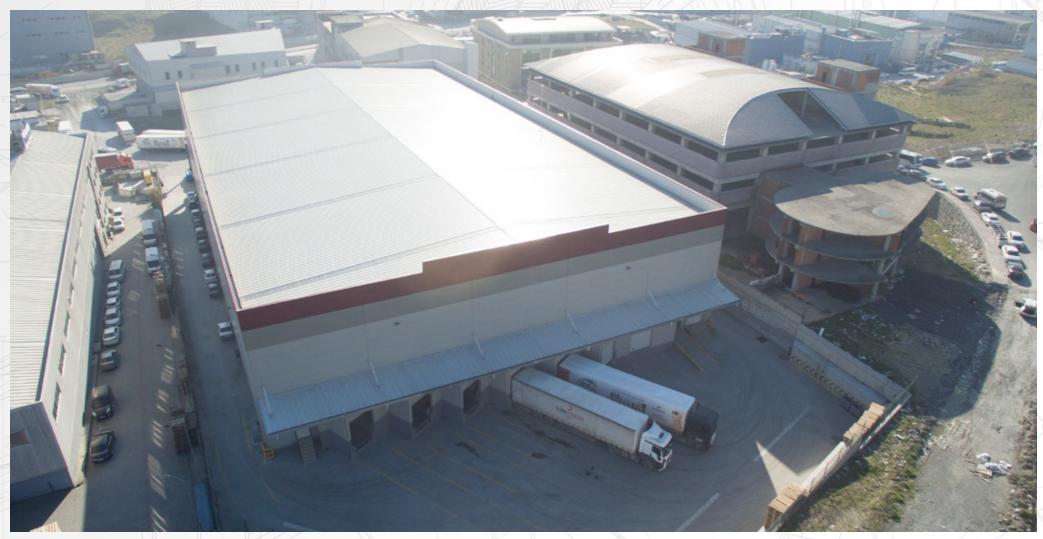

# ESENYURT LOJISTIK DEPO STORAGE BUILDING

2016 / F. YILMAZ

ESENYURT, İSTANBUL / 11.000 m²

The process, which started with the design phase of the industrial building with wide column openings and 12 m roof height suitable for storage purposes in the Esenyurt Industrial Zone, is continuing by obtaining the building permit.

# ESENYURT LOJISTIK DEPO STORAGE BUILDING

Scope of Service

Design and implementation projects
Turnkey

### **Structural System**

Concrete and steel construction