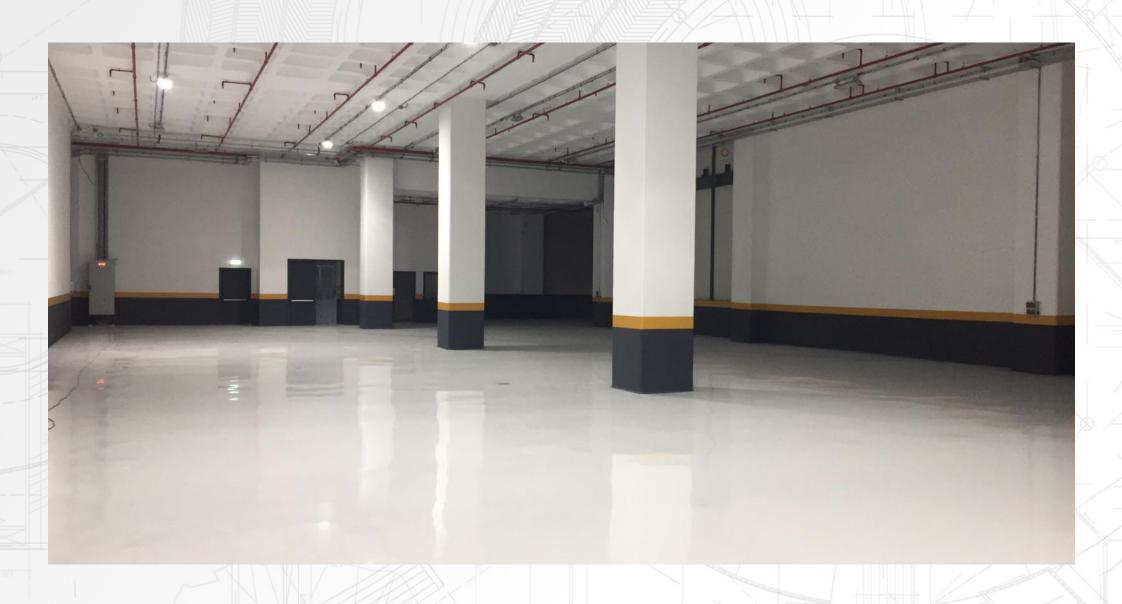

### 2021 December / İNNO GAYRİMENKUL YATIRIM A.Ş

KAPAKLI, TEKİRDAĞ / **1**\*\***stage** 50.000 m² **2**\*\***stage** 30.000 m2

With its location, concept and architectural structure, Model Industry Center is a project consisting of 5 blocks, offering businesses alternatives from 100 m<sup>2</sup> to 11.000 m<sup>2</sup>.