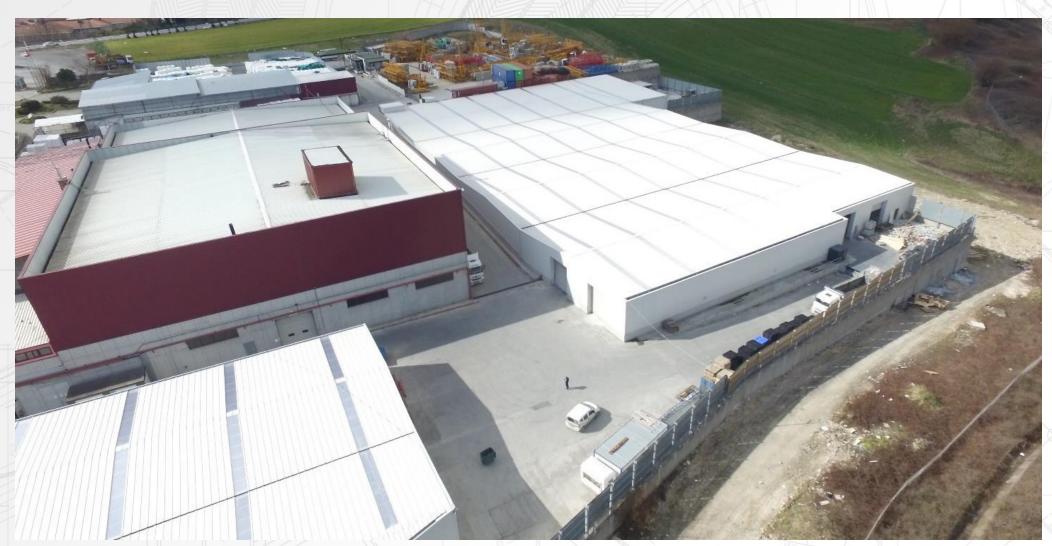

# 4R ÇEVRE VE ENERJİ RECYCLING FACILITY

### 2017 / 4R ÇEVRE ve ENERJİ

KAPAKLI, TEKİRDAĞ / 5.000 m²

The project, which started with the determination of the parcel to be invested in Tekirdağ Kapaklı; The construction of the facility, which started after the permits were obtained, was completed.

# 4R ÇEVRE ve ENERJİ RECYCLING FACILITY

**Scope of Service**Design and implementation projects
Turnkey

**Structural System**Concrete and steel construction