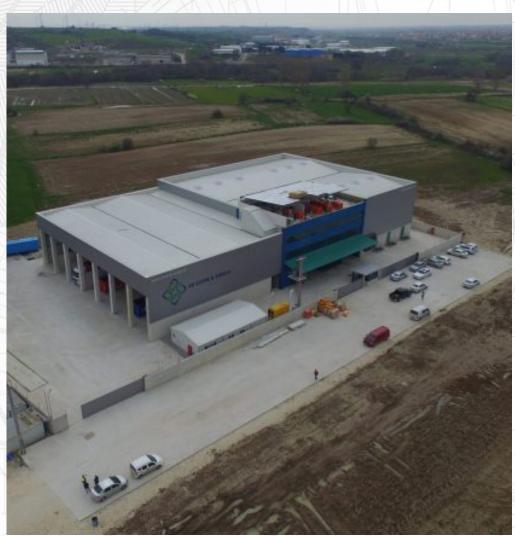

### 2020 / AKDOĞAN PLASTİK SANAYİ ve TİCARET LTD. ŞTİ.

ARNAVUTKÖY, İSTANBUL / 7.000 m²

All projects have been prepared, official permits and turnkey construction have been completed.