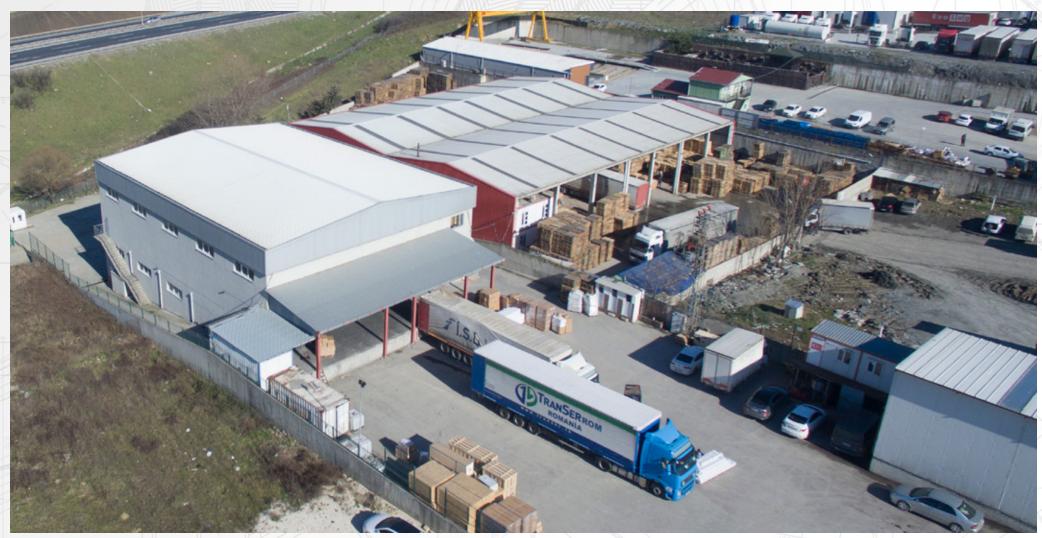

# ESENYURT LOJISTIK DEPO STORAGE BUILDING

2016 / F. YILMAZ

ESENYURT, İSTANBUL / 11.000 m²

The process, which started with the design phase of the industrial building with wide column openings and 12 m roof height suitable for storage purposes in the Esenyurt Industrial Zone, is continuing by obtaining the building permit.

# ESENYURT LOJISTIK DEPO STORAGE BUILDING

Scope of Service

Design and implementation projects
Turnkey

### **Structural System**

Concrete and steel construction