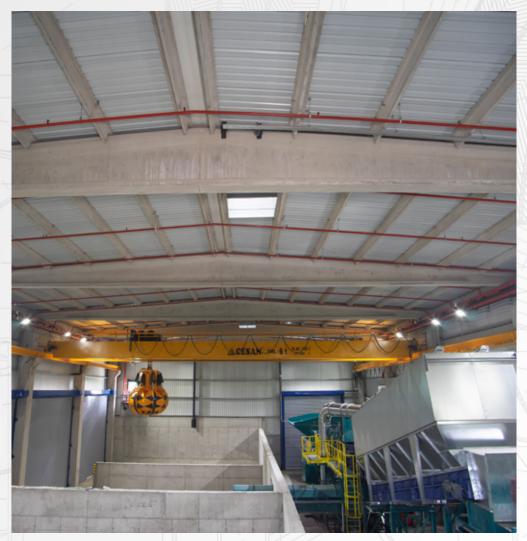

# 4R ÇEVRE VE ENERJİ RECYCLING FACILITY

### 2017 / 4R ÇEVRE ve ENERJİ

KAPAKLI, TEKİRDAĞ / 5.000 m²

The project, which started with the determination of the parcel to be invested in Tekirdağ Kapaklı; The construction of the facility, which started after the permits were obtained, was completed.

# 4R ÇEVRE ve ENERJİ RECYCLING FACILITY

**Scope of Service**Design and implementation projects
Turnkey

**Structural System**Concrete and steel construction