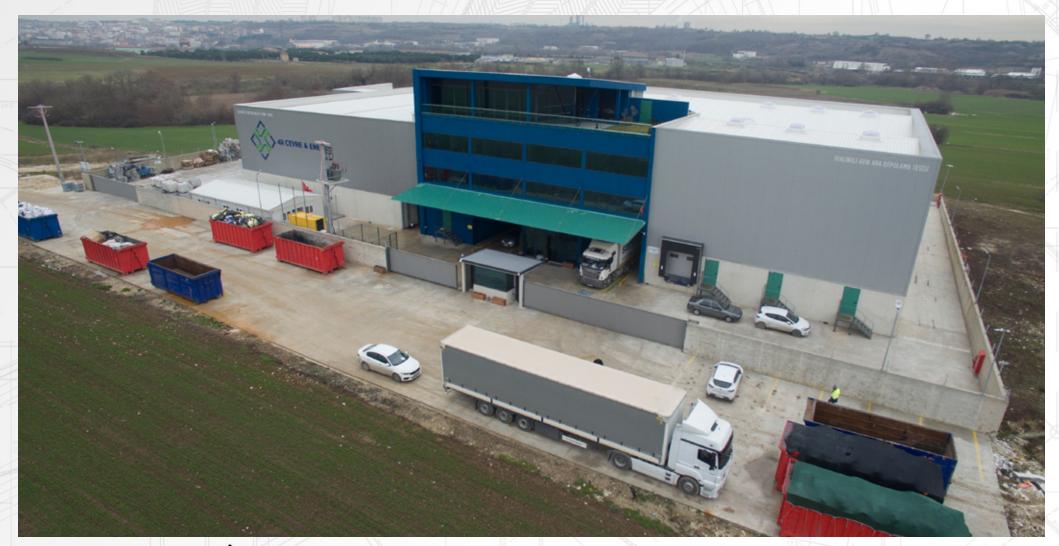

# 4R ÇEVRE VE ENERJİ RECYCLING FACILITY

### 2017 / 4R ÇEVRE ve ENERJİ

KAPAKLI, TEKİRDAĞ / 5.000 m²

The project, which started with the determination of the parcel to be invested in Tekirdağ Kapaklı; The construction of the facility, which started after the permits were obtained, was completed.

# 4R ÇEVRE ve ENERJİ RECYCLING FACILITY

**Scope of Service**Design and implementation projects
Turnkey

**Structural System**Concrete and steel construction