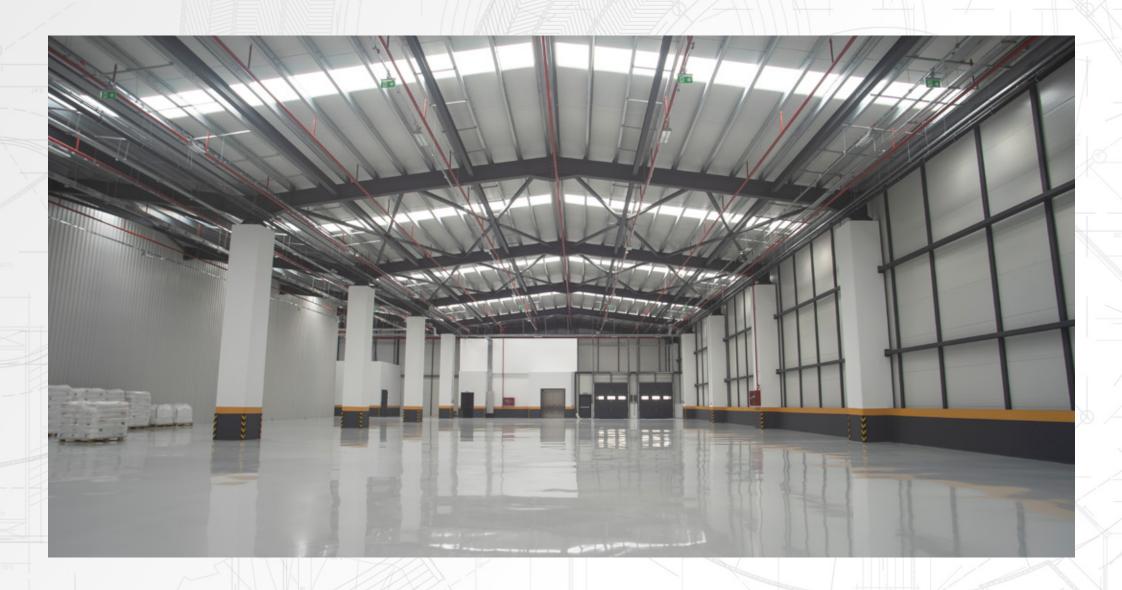

### 2021 December / İNNO GAYRİMENKUL YATIRIM A.Ş

KAPAKLI, TEKİRDAĞ / **1**\*\***stage** 50.000 m² **2**\*\***stage** 30.000 m2

With its location, concept and architectural structure, Model Industry Center is a project consisting of 5 blocks, offering businesses alternatives from 100 m<sup>2</sup> to 11.000 m<sup>2</sup>.