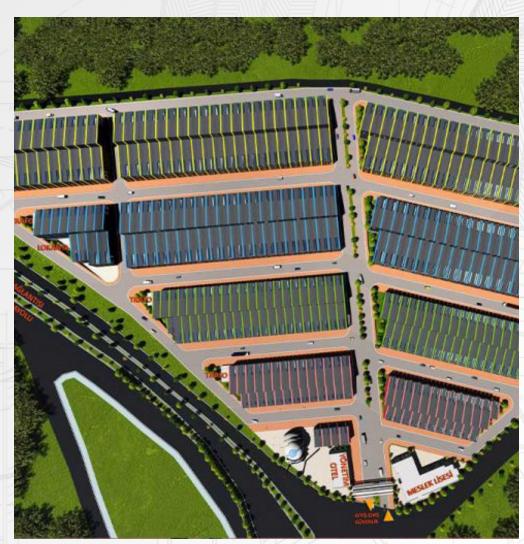

# KUMBURGAZ SANAYI SİTESİ INDUSTRY AREA

### 2016 / BÜYÜKÇEKMECE BELEDİYESİ

BÜYÜKÇEKMECE, İSTANBUL / 185.000 m²

360 2-storey workshops, support areas and Vocational High School were designed.

# KUMBURGAZ SANAYI SİTESİ INDUSTRY AREA

Design projects and 3D visualizations were made