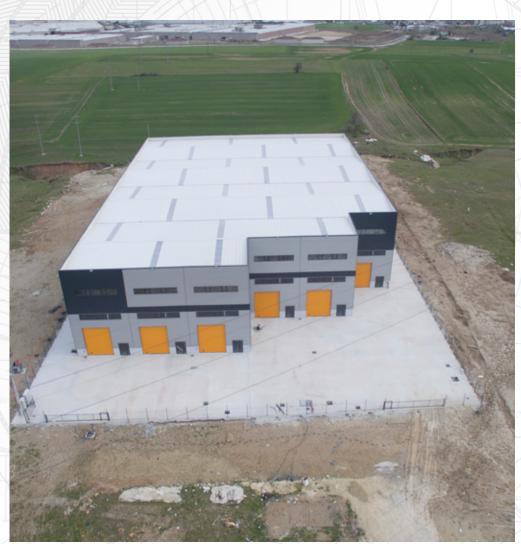

# ISTANBUL FIAT IVECO VEHICLE SALES AND SERVICE STATION

2019 / ISTANBUL FIAT OTOMOTIV TICARET SANAYI LTD. ŞTİ.

ÇATALCA, İSTANBUL / 7.000 m²

The building designed as vehicle sales and service near the Çatalca Customs Clearance area has a closed area of 7.000 m2, established on an area of 35.000 m2.

# ISTANBUL FIAT IVECO VEHICLE SALES AND SERVICE STATION

## Scope of Service

Design and implementation projects Turnkey

**Structural System** 

Concrete and steel construction