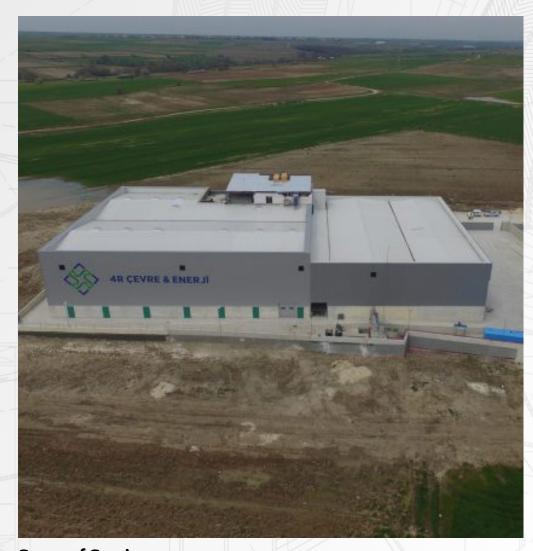

### 4R ÇEVRE ve ENERJİ FUEL FROM WASTE FACILITY

### 2020 / 4R ÇEVRE ve ENERJİ

KIRKLARELİ, LÜLEBURGAZ / 2.000 m²

In the feasibility phase with the Design and Build method, the optimization, structural comparative building cost study was carried out, projects in all disciplines were drawn, official permits were obtained and the Turnkey Construction was completed.

## 4R ÇEVRE ve ENERJİ FUEL FROM WASTE FACILITY

**Scope of Service**Design and implementation projects
Turnkey

**Structural System**Precast and conventional concrete and steel construction