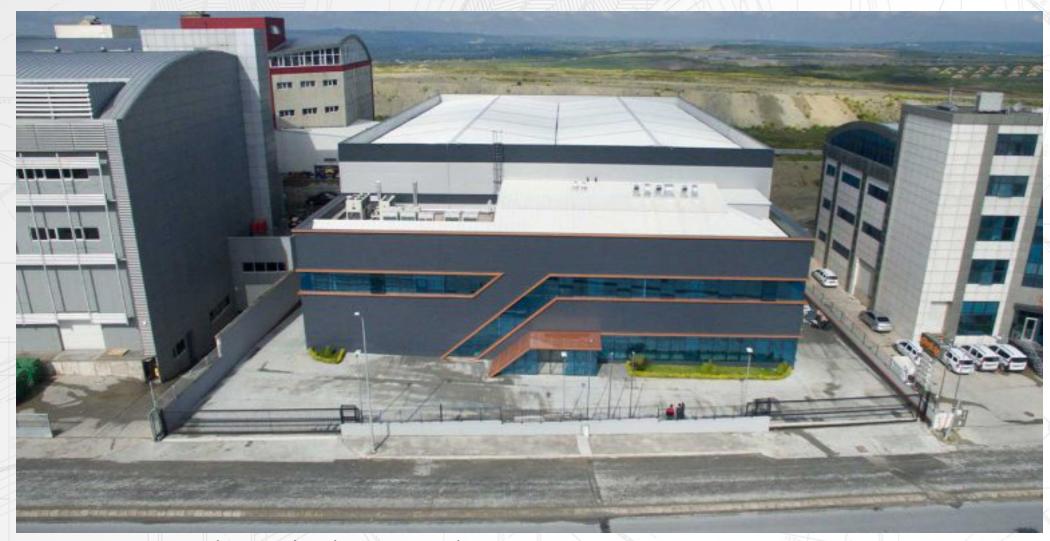

### 2020 / AKDOĞAN PLASTİK SANAYİ ve TİCARET LTD. ŞTİ.

ARNAVUTKÖY, İSTANBUL / 7.000 m²

All projects have been prepared, official permits and turnkey construction have been completed.