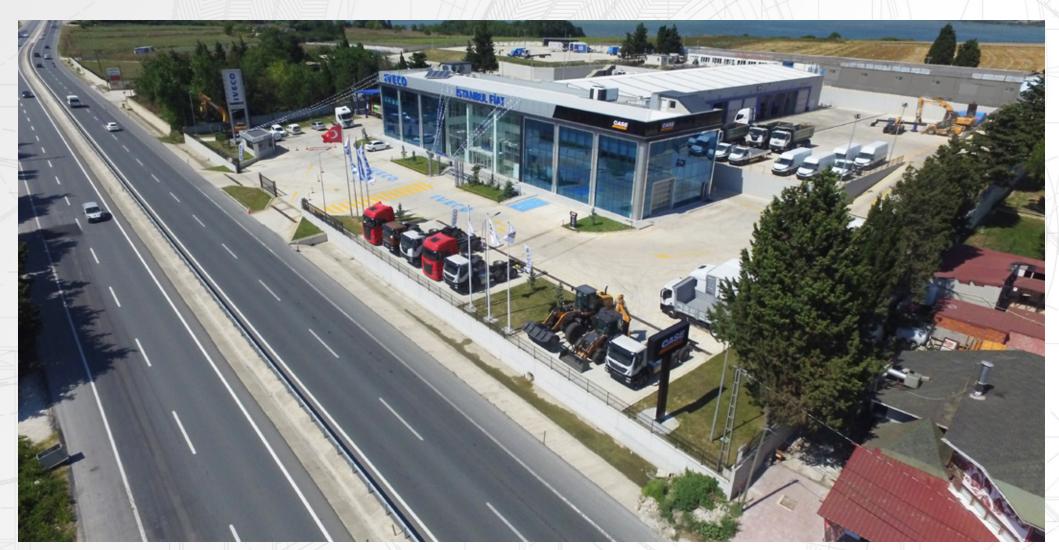

# ISTANBUL FIAT IVECO VEHICLE SALES AND SERVICE STATION

2019 / ISTANBUL FIAT OTOMOTIV TICARET SANAYI LTD. ŞTİ.

ÇATALCA, İSTANBUL / 7.000 m²

The building designed as vehicle sales and service near the Çatalca Customs Clearance area has a closed area of 7.000 m2, established on an area of 35.000 m2.

# ISTANBUL FIAT IVECO VEHICLE SALES AND SERVICE STATION

## Scope of Service

Design and implementation projects Turnkey

**Structural System** 

Concrete and steel construction