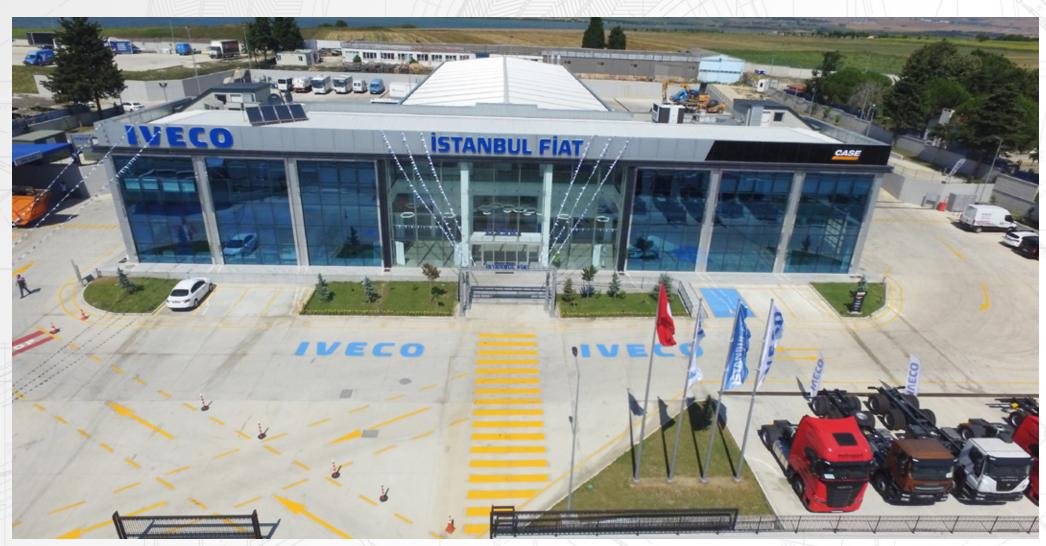

# ISTANBUL FIAT IVECO VEHICLE SALES AND SERVICE STATION

2019 / ISTANBUL FIAT OTOMOTIV TICARET SANAYI LTD. ŞTİ.

ÇATALCA, İSTANBUL / 7.000 m²

The building designed as vehicle sales and service near the Çatalca Customs Clearance area has a closed area of 7.000 m2, established on an area of 35.000 m2.

# ISTANBUL FIAT IVECO VEHICLE SALES AND SERVICE STATION

## Scope of Service

Design and implementation projects Turnkey

**Structural System** 

Concrete and steel construction