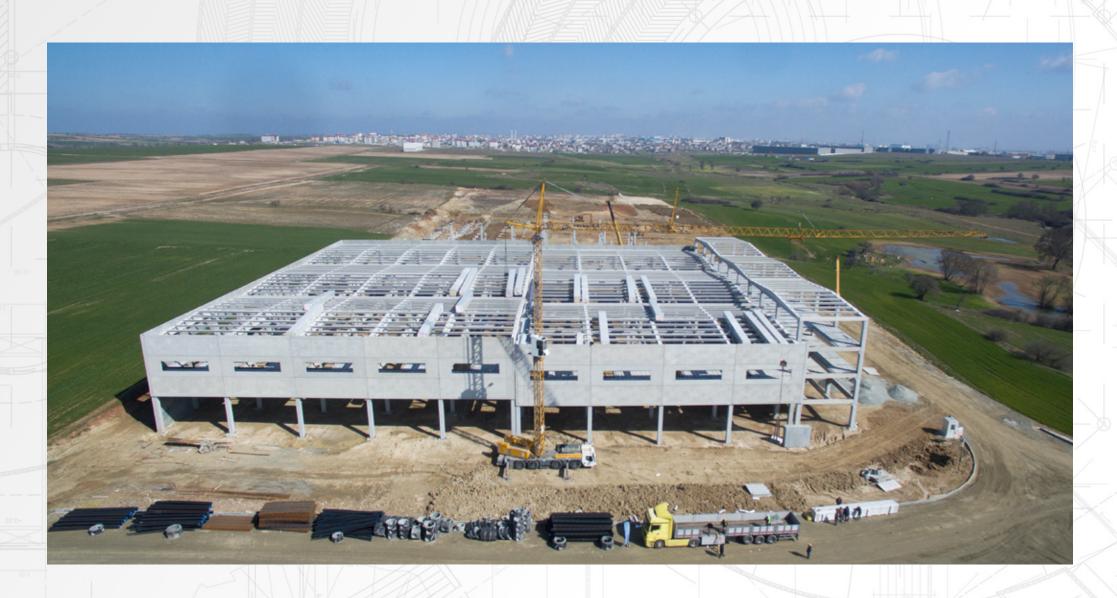

### **MODEL SANAYİ MERKEZİ**

INDUSTRIAL CENTER

### 2021 December / İNNO GAYRİMENKUL YATIRIM A.Ş

KAPAKLI, TEKİRDAĞ / **1**\*\***stage** 50.000 m² **2**\*\***stage** 30.000 m2

With its location, concept and architectural structure, Model Industry Center is a project consisting of 5 blocks, offering businesses alternatives from 100 m<sup>2</sup> to 11.000 m<sup>2</sup>.