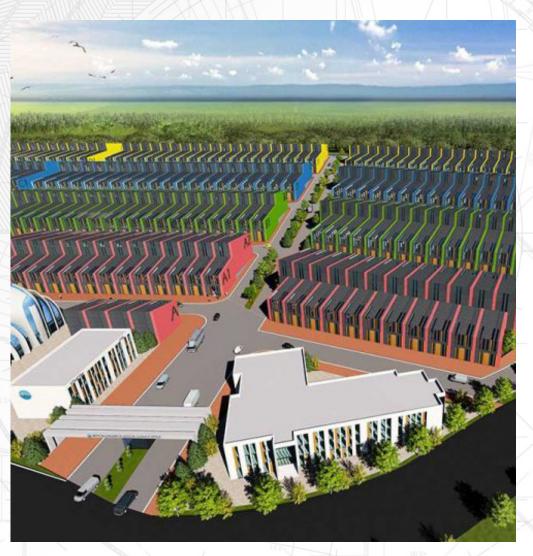

### 2021 December / İNNO GAYRİMENKUL YATIRIM A.Ş

KAPAKLI, TEKİRDAĞ / **1**\*\***stage** 50.000 m² **2**\*\***stage** 30.000 m2

With its location, concept and architectural structure, Model Industry Center is a project consisting of 5 blocks, offering businesses alternatives from 100 m<sup>2</sup> to 11.000 m<sup>2</sup>.