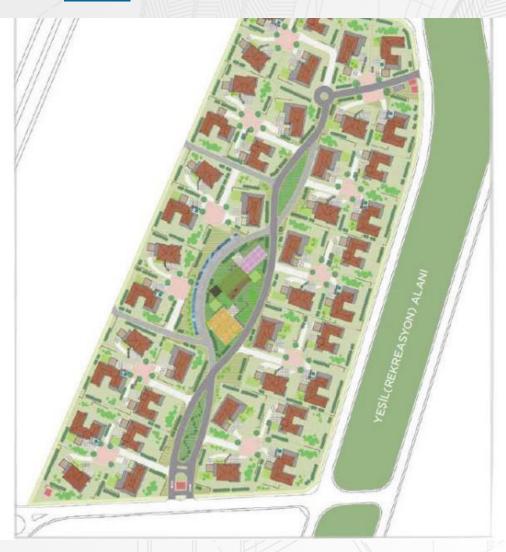

# **AKÇAK HOTEL**BUSINESS CENTER

2016 / AKÇAK ENERJİ SANAYİ VE DIŞ TİCARET A.Ş.

BÜYÜKÇEKMECE, İSTANBUL / 2.000 m²

Boutique hotel design with 31 rooms next to Büyükçekmece Marina, It continued until the license was obtained and its construction and delivery.

Scope of Service License projects Main contractor

**Structural System**Concrete and steel
construction