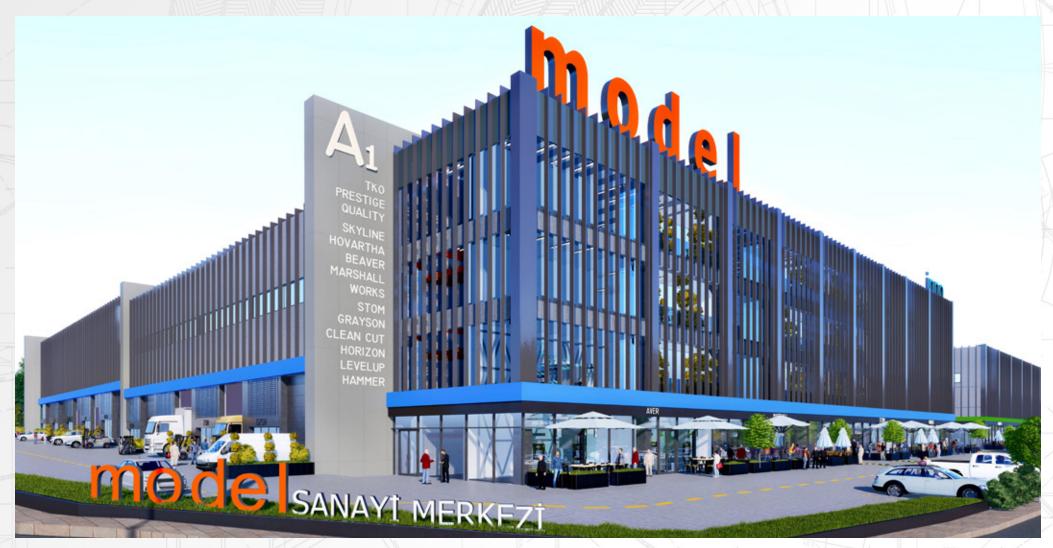

### **MODEL SANAYİ MERKEZİ**

INDUSTRIAL CENTER

### 2021 December / İNNO GAYRİMENKUL YATIRIM A.Ş

KAPAKLI, TEKİRDAĞ / **1**\*\***stage** 50.000 m² **2**\*\***stage** 30.000 m2

With its location, concept and architectural structure, Model Industry Center is a project consisting of 5 blocks, offering businesses alternatives from 100 m<sup>2</sup> to 11.000 m<sup>2</sup>.