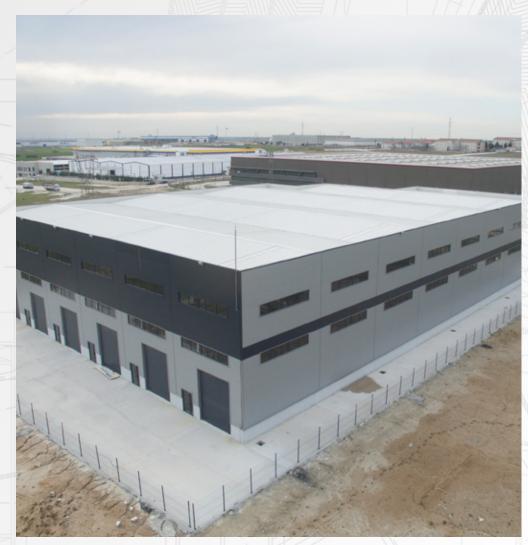

### 4R ÇEVRE ve ENERJİ FUEL FROM WASTE FACILITY

### 2020 / 4R ÇEVRE ve ENERJİ

KIRKLARELİ, LÜLEBURGAZ / 2.000 m²

In the feasibility phase with the Design and Build method, the optimization, structural comparative building cost study was carried out, projects in all disciplines were drawn, official permits were obtained and the Turnkey Construction was completed.

## 4R ÇEVRE ve ENERJİ FUEL FROM WASTE FACILITY

**Scope of Service**Design and implementation projects
Turnkey

**Structural System**Precast and conventional concrete and steel construction