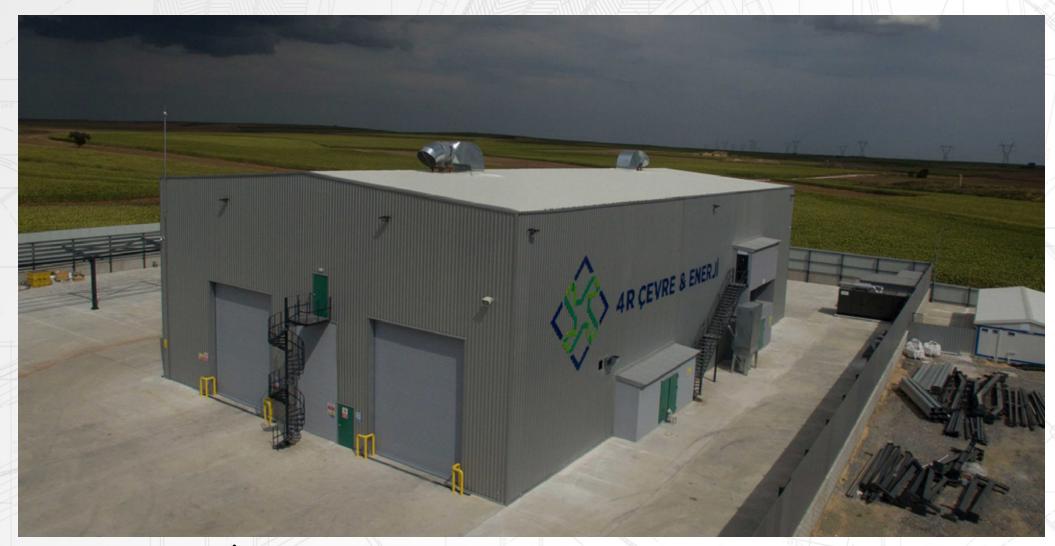

### 4R ÇEVRE ve ENERJİ FUEL FROM WASTE FACILITY

### 2020 / 4R ÇEVRE ve ENERJİ

KIRKLARELİ, LÜLEBURGAZ / 2.000 m²

In the feasibility phase with the Design and Build method, the optimization, structural comparative building cost study was carried out, projects in all disciplines were drawn, official permits were obtained and the Turnkey Construction was completed.

## 4R ÇEVRE ve ENERJİ FUEL FROM WASTE FACILITY

**Scope of Service**Design and implementation projects
Turnkey

**Structural System**Precast and conventional concrete and steel construction